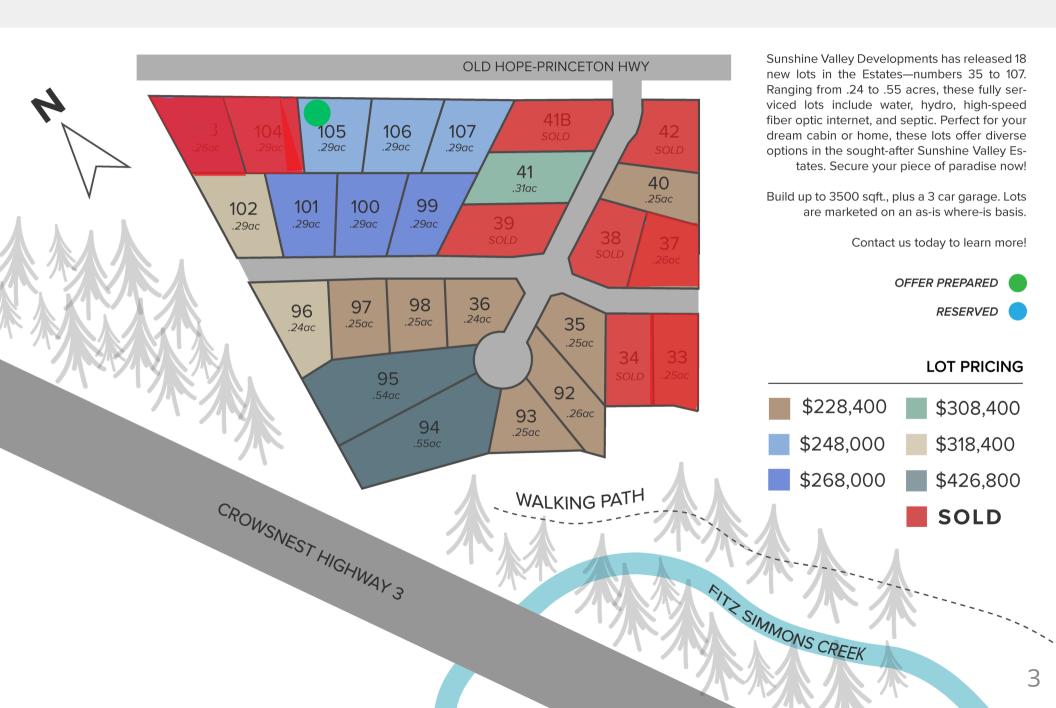

## **Sunshine Valley Estates**

81 woodland quarter acre+ leasehold lots. Fully serviced, build up to 3500 sq ft. + 3 car garage. Septic installation included in price.

#### 18 NEW lots added!

See next page for details...



# Sunshine Valley Estates - 18 NEW LOTS!



### Lake & Mountain View

9 leasehold lots with breathtaking mountain views and close to Cedar Lake. Fully serviced, build up to 1500 sq ft. Septic not included.

04/07/2024

## **LAKE & MOUNTAIN VIEW**



#### **LOT DETAILS**

Starting at \$179,900.

Price includes potable water, electrical power, Telus high speed fibre optic internet service and phone service to property line.

LMV 3, 5A, and 5B include installation of septic in the price.