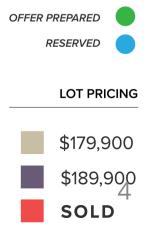

#### **LOT DETAILS**

Starting at \$179,900.

Price includes potable water, electrical power, Telus high speed fibre optic internet service and phone service to property line.

LMV 3, 5A, and 5B include installation of septic in the price.