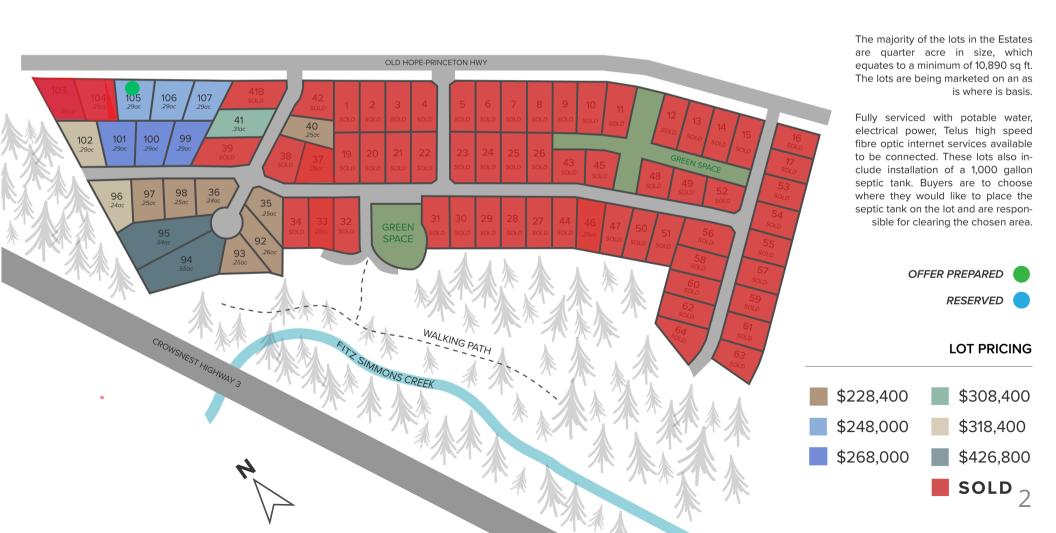

## **Sunshine Valley Estates**

81 woodland quarter acre+ leasehold lots. Fully serviced, build up to 3500 sq ft. + 3 car garage. Septic installation included in price.