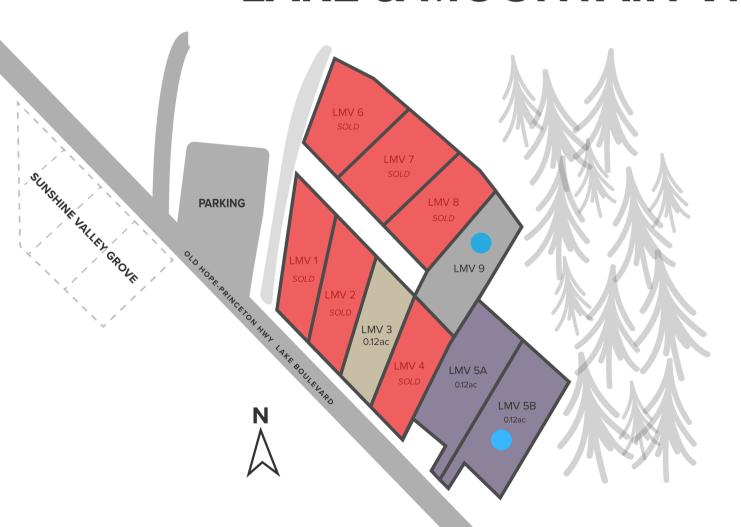

### Lake & Mountain View

9 leasehold lots with breathtaking mountain views and close to Cedar Lake. Fully serviced, build up to 1500 sq ft. Septic not included.

04/07/2024

## **LAKE & MOUNTAIN VIEW**